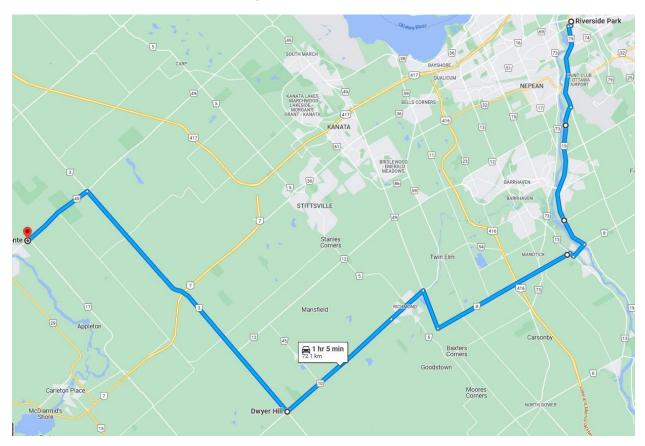

### Canada Post to LEVI Home Hardware, Almonte

- 1. Right onto Brookfield
- 2. Left onto Riverside Drive
- 3. Right onto River Road
- 4. Right onto Bridge St
- 5. Right onto Manotick Main St
- 6. Left onto Bankfield, turns into Brophy Drive after Hwy 416
- 7. Right onto Eagleson Rd
- 8. Left onto Perth St (Richmond)
- 9. Right onto Dwyer Hill Rd
- 10. Left onto March Rd
- 11. Right into LEVI Home Hardware.