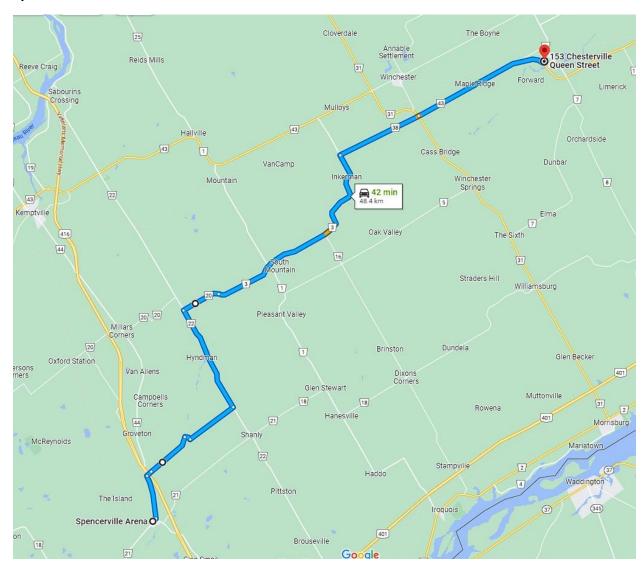

## Spencerville Arena to Chesterville Arena

- 1. Exit Spencerville Arena on Sloan St
- 2. Left onto County Rd 44(Bennet St)
- 3. Right at Ventnor Rd (to stay on Hwy 44) Stay on Ventnor Rd
- 4. Turn Left onto Shanly Rd (County Rd 22)
- 5. Right onto County Rd 20, Turns into County Rd 3 into South Mountain
- 6. Stay on County Rd 3, thru Inkerman
- 7. Turn right onto Holmes Rd (County Rd 38),
- 8. Stay Straight Thru lights at Hwy 31 (turns into County Rd 43).
- 9. Turn left onto Queen St at Chesterville
- 10. Turn Left into Arena