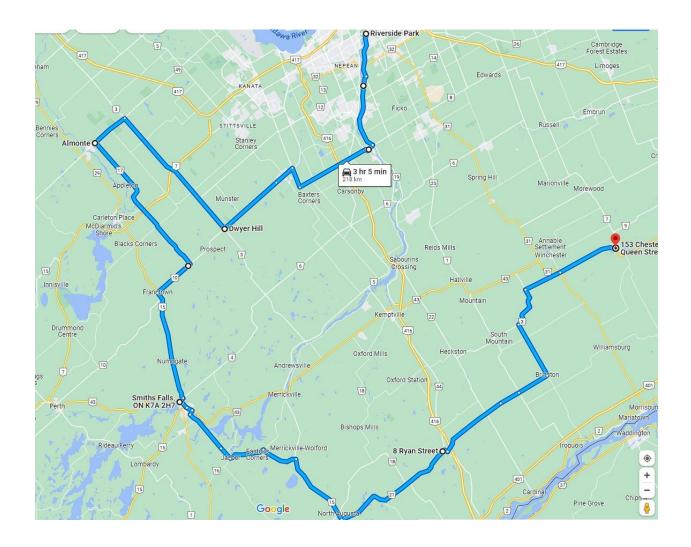

# 218 KM's Approx. 3hrs TOTAL Driving time

Poker Stop #1: Canada Post, 2701 Riverside Dr, Ottawa

Poker Stop #2: LEVI Home Hardware, 476 Ottawa St, Almonte

Poker Stop #3: Smiths Falls Memorial Community Centre, 71 Cornelia St, Smiths Falls

Poker Stop #4: Spencerville Arena, 22 Sloan St, Spencerville

Poker Stop #5: Chesterville Arena, 153 Queen St, Chesterville