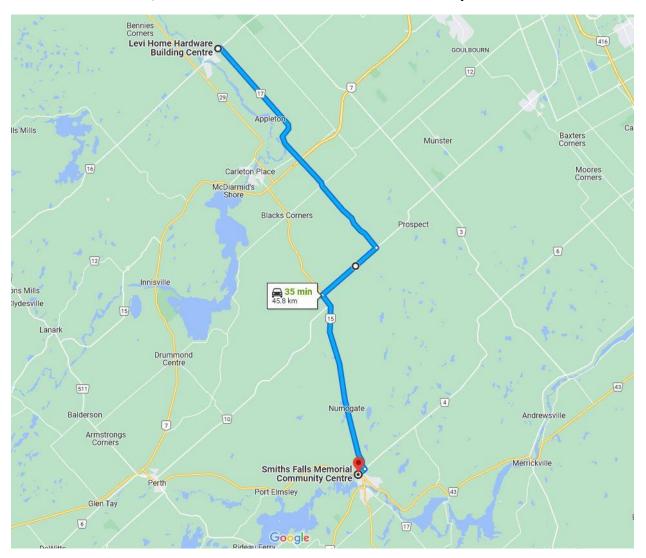

### LEVI Home Hardware, Almonte to Smiths Falls Memorial Community Centre

- 1. Left out of LEVI Home Hardware on Ottawa St
- 2. At round about first Right onto Appleton Side Rd (County Rd 17) Turns into Cemetery Side Rd after crossing over Hwy 7. Then Turns into Derry Side Rd past 9<sup>th</sup> line.
- 3. Turn Right on Richmond Road (County Rd 10)
- 4. Left on Hwy #15
- 5. Right onto Cornelia St W (Hwy 15),
- 6. Left turn into Arena.