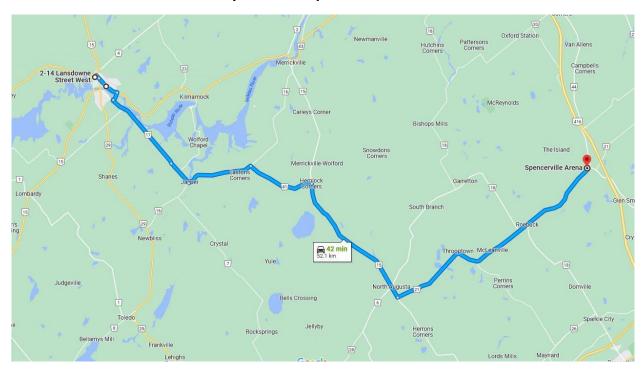

## **Smiths Falls Memorial Community Centre to Spencerville Arena**

- 1. Exit Arena on Lansdowne St E, Turning Left.
- 2. Right on Elmsley St N(Hwy 15), Stay on Elmsley St N, turns into Queen St (Hwy 43),
- 3. Turn Right onto Old Slys Rd
- 4. At first corner turn Left onto Jasper Ave (County Rd 17)
- 5. Turn left on County Rd 16
- 6. Turn Right onto County Rd 41
- 7. Turn Right onto County Rd 15
- 8. Left on County Rd 21(Just after North Augusta)
- 9. Left on Ryan St in Spencerville.