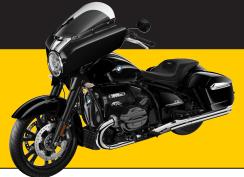

## MOTORCYCLE RIDE FOR DAD

SATURDAY, MAY 27

RideForDad.ca/Manitoba

Powered by

**MOTORRAD** 

**Fighting Prostate Cancer** 

**COLLECT \$200 IN PLEDGES** FOR YOUR CHANCE TO WIN A NEW BMW R 18 B\*

Base MSRP \$23,995 \*See RideForDad.ca for details